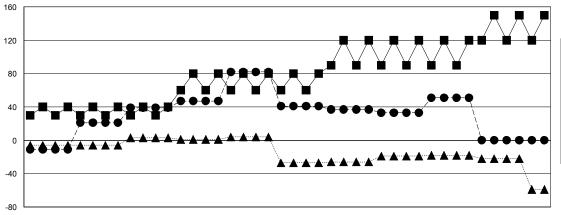

## GOALS AND ACTUAL MEMBERS CUMULATIVE

|     | -■- MEMBER GROWTH NET GOAL        |
|-----|-----------------------------------|
|     | - ● - MEMBER GROWTH ACTUAL        |
| +   | - ▲ - LAST YEAR MEMBERSHIP ACTUAL |
|     |                                   |
| ۱ ۱ |                                   |
|     |                                   |