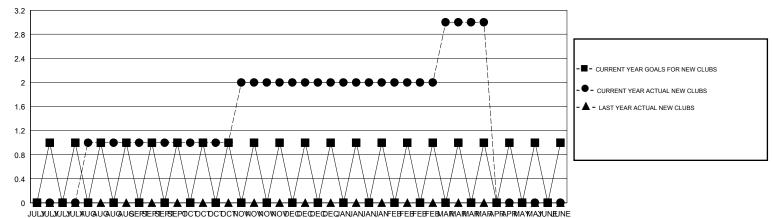

## GOALS AND ACTUAL NEW CLUBS CUMULATIVE

0 35 328 JULY/AUG/SEPT JULY/AUG/SEPT 0 0 35 280 OCT/NOV/DEC OCT/NOV/DEC 0 0 35 204 JAN/FEB/MAR JAN/FEB/MAR 0 0 0 0 APR/MAY/JUNE 30 APR/MAY/JUNE